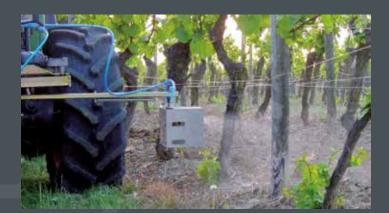

## The Shark spray guards

- The Shark spray guards are not over-row devices, but nevertheless, the nozzles are so arranged that you only need to drive past once and the vines will have been sprayed all around
- Essentially: Thanks to a specially developed baffle plate, there is no drift upwards!
- Shark: In one-sided treatment, approx. 280g/ha or 160 litres/ha at 2 bar