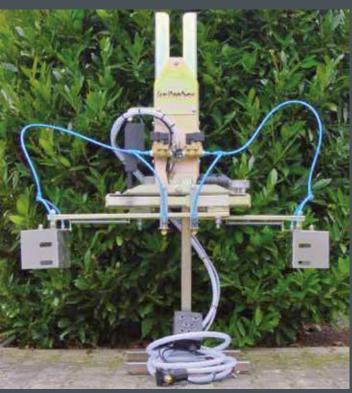

## The Shark spray guards

- The Shark spray guards are not over-row devices, but nevertheless, the nozzles are so arranged that you only need to drive past once and the vines will have been sprayed all around
- Essentially: Thanks to a specially developed baffle plate, there is no drift upwards!
- Shark: In one-sided treatment, approx. 280g/ha or 160 litres/ha at 2 bar