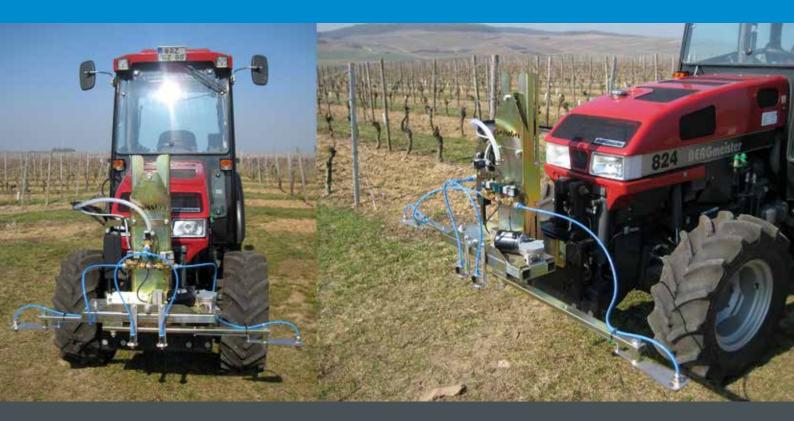

## Front sprayer frame and Shark sprayer

Suitable for lane widths of up to 2.40m

Thanks to its light yet sturdy construction, freilauber's front sprayer frame is ideally suited for controlling weeds using weedkiller. It can be fitted to all tractor types and is easy to fit. Its height can be adjusted hydraulically and its tilt and width electronically. The nozzle holders and the frame are fitted with collision protection.

## **Optional extras**

- · Height adjustment by double-acting cylinder
- Solenoid valves (no hose in the cabin) with torque switch-off and line filter
- · Nozzles for treating whole areas and nozzle holders for bud spraying
- Nozzle holders for 3m lanes
- Shark spray boxes
- Support foot

## Front sprayer frame and Shark Sprayer