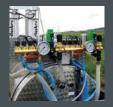

## Standard equipment and extras

The pump is fitted to the three-point mounting, meaning that no extended PTO shaft is needed, which means the turning radius is very narrow.

Tandem pump for two-substance handling.