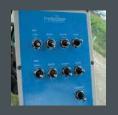

Tap boasts electric pressure adjustment and sectional switch-off.

Compact control unit for complete trailer control.

Tap for two-substance handling, with electric pressure adjustment and sectional switch-off.