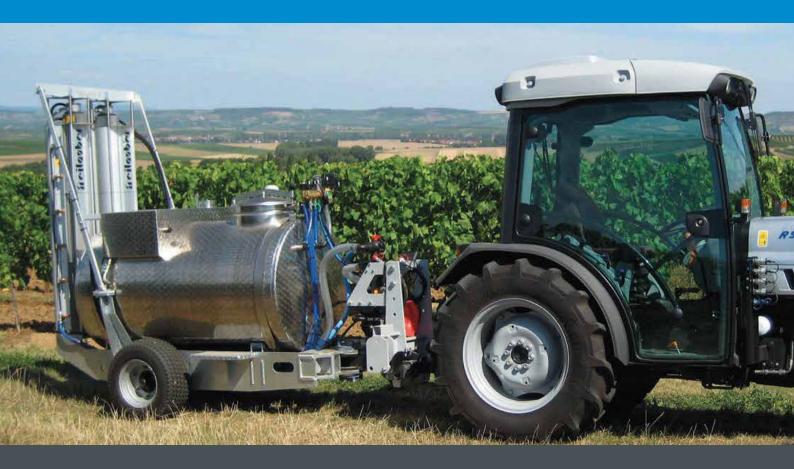

## The sprayer trailer you can depend on

freilauber's sprayer trailer is reliable, sturdy and the ideal sprayer for wine and fruit cultivation. Thanks to the chassis construction, it is possible to achieve very fast yet at the same time smooth operation in the vineyard. The application stands out thanks to the hydraulically regulated air throughput. You therefore save fuel costs and time and also preserve the environment. Conclusion – The perfect piece of equipment for wine and fruit cultivation!

#### Tank size / External width

- 800 L / 1,20 m
- 1000 L / 1,25 m
- 1200 L / 1,25 m
- 1600 L / 1,28 m
- 2000 L / 1,40 m

For further informations visit www.freilauber.de or just scan the QR-Code.

From your authorised dealer