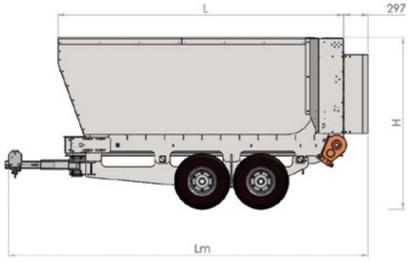

Ba Bi freilauber 0000 0000 0000 Bmax

| Device                      | Ва   | Bi   | Bmax | L    | Lm   | H2   | Н    |
|-----------------------------|------|------|------|------|------|------|------|
| Spreader 2.5 m <sup>3</sup> | 1.18 | 0.96 | 1.15 | 3.20 | 3.80 | 2.42 | 1.86 |
| Spreader 4.0 m <sup>3</sup> | 1.28 | 1.06 | 1.28 | 3.60 | 4.20 | 2.45 | 1.95 |
| Spreader 4.7 m <sup>3</sup> | 1.38 | 1.16 | 1.42 | 3.60 | 4.20 | 2.48 | 1.98 |
| Spreader 5.0 m <sup>3</sup> | 1.60 | 1.38 | 1.61 | 3.60 | 4.20 | 2.48 | 1.98 |
| Spreader 6.5 m <sup>3</sup> | 1.60 | 1.38 | 1.68 | 4.60 | 5.20 | 2.52 | 2.04 |

Approx. measures in meter H: maximum hight spreader for pomiculture

For more information, see www.freilauber.de or simply scan the QR code.

From your authorised dealer

freilauber GmbH | Im Baumfeld 34 | 55237 Flonheim | T.: +49 (0)6734 9149790 | www.freilauber.de | info@freilauber.de