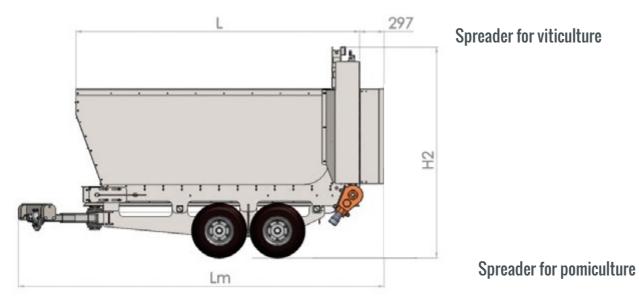

Ba Bi freilauber 0000 0000 0000 Bmax

| Device                      | Ва   | Bi   | Bmax | L    | Lm   | H2   | Н    |
|-----------------------------|------|------|------|------|------|------|------|
| Spreader 2.5 m <sup>3</sup> | 1.18 | 0.96 | 1.15 | 3.20 | 3.80 | 2.42 | 1.86 |
| Spreader 4.0 m <sup>3</sup> | 1.28 | 1.06 | 1.28 | 3.60 | 4.20 | 2.45 | 1.95 |
| Spreader 4.7 m <sup>3</sup> | 1.38 | 1.16 | 1.42 | 3.60 | 4.20 | 2.48 | 1.98 |
| Spreader 5.0 m <sup>3</sup> | 1.60 | 1.38 | 1.61 | 3.60 | 4.20 | 2.48 | 1.98 |
| Spreader 6.5 m <sup>3</sup> | 1.60 | 1.38 | 1.68 | 4.60 | 5.20 | 2.52 | 2.04 |

Approx. measures in meter H: maximum hight spreader for pomiculture

For more information, see www.freilauber.de or simply scan the QR code.

From your authorised dealer

freilauber GmbH | Im Baumfeld 34 | 55237 Flonheim | T.: +49 (0)6734 9149790 | www.freilauber.de | info@freilauber.de