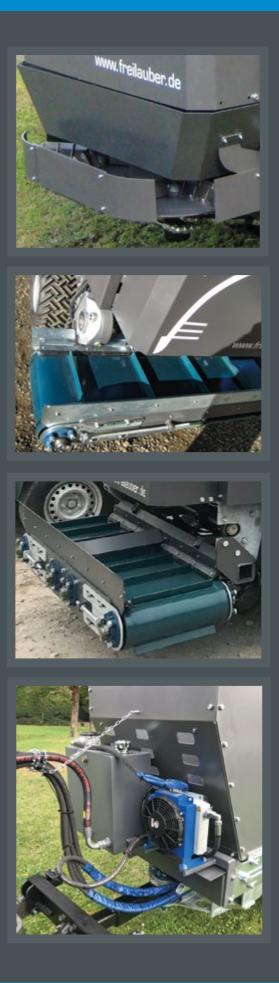

#### **Extras**

- As an option, a third drum, especially for straw, can be fitted
- Separate oil tank with PTO pump
- As an option with grit throw-off, open throw-off, spreading plate or conveyor belt
- Different sizes of volume increase available
- Different tires available

## **Spreading plate**

- For wide spreading result
- Hydraulic regulation of the rotational speed
- For fine spreading material

## **Conveyor belt**

- One-sided throw-off of spreading material
- Spreading direction can be changed
- Hydraulic regulation of the speed
- Suitable for all types of spreading materials

## Conveyor belt double-sided

- Double-sided throw-off of spreading material
- Hydraulic regulation of the speed
- Suitable for all types of spreading materials

## Separate oil supply

• Mandatory for tractors with less than 60 l/min oil