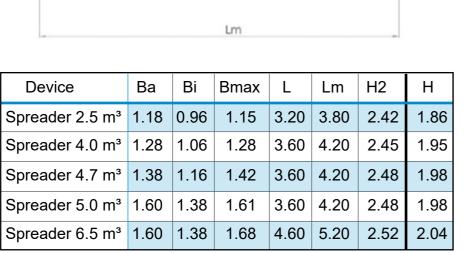

Ba Bi freilauber 0000 0000 0000 Bmax

| Device                      | Ва   | Bi   | Bmax | L    | Lm   | H2   | Н    |
|-----------------------------|------|------|------|------|------|------|------|
| Spreader 2.5 m <sup>3</sup> | 1.18 | 0.96 | 1.15 | 3.20 | 3.80 | 2.42 | 1.86 |
| Spreader 4.0 m <sup>3</sup> | 1.28 | 1.06 | 1.28 | 3.60 | 4.20 | 2.45 | 1.95 |
| Spreader 4.7 m <sup>3</sup> | 1.38 | 1.16 | 1.42 | 3.60 | 4.20 | 2.48 | 1.98 |
| Spreader 5.0 m <sup>3</sup> | 1.60 | 1.38 | 1.61 | 3.60 | 4.20 | 2.48 | 1.98 |
| Spreader 6.5 m <sup>3</sup> | 1.60 | 1.38 | 1.68 | 4.60 | 5.20 | 2.52 | 2.04 |

Approx. measures in meter H: maximum hight spreader for pomiculture

For more information, see www.freilauber.de or simply scan the QR code.

From your authorised dealer

freilauber GmbH | Im Baumfeld 34 | 55237 Flonheim | T.: +49 (0)6734 9149790 | www.freilauber.de | info@freilauber.de