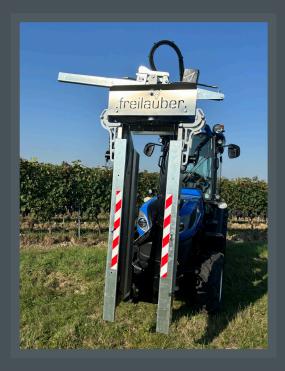

## Vine trimmer type WR

With linear width adjustment for significantly better weight distribution

The frame with large linear width adjustment always remains in the centre of the tractor, even in the working position. This significantly improves weight distribution and reduces the risk of tipping. The frame tilt is fully maintained on both sides and the tilt cylinders are fitted with locking blocks as standard.

Wear-free plain bearing guidance of the cutting unit suspended in the centre of gravity. Bolted cutting units with 3 mm base shell ensure maximum stability of the cutting unit.

The vine trimmer type WR has individually adjustable side cutting units (also electrically adjustable on request) with separate collision safety devices. The frame can be used universally.