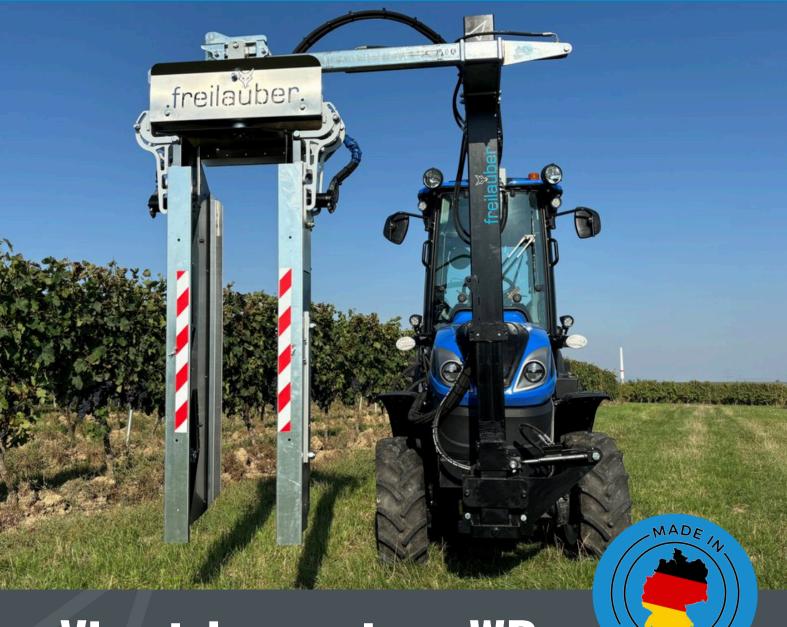

## Vine trimmer type WR

With linear width adjustment for significantly better weight distribution

The frame with large linear width adjustment always remains in the centre of the tractor, even in the working position. This significantly improves weight distribution and reduces the risk of tipping. The frame tilt is fully maintained on both sides and the tilt cylinders are fitted with locking blocks as standard.

Wear-free plain bearing guidance of the cutting unit suspended in the centre of gravity. Bolted cutting units with 3 mm base shell ensure maximum stability of the cutting unit.

The vine trimmer type WR has individually adjustable side cutting units (also electrically adjustable on request) with separate collision safety devices. The frame can be used universally.