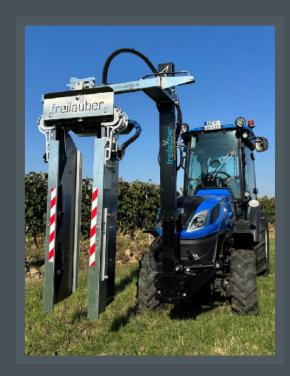

## Vine trimmer type WR

With linear width adjustment for significantly better weight distribution

The frame with large linear width adjustment always remains in the centre of the tractor, even in the working position. This significantly improves weight distribution and reduces the risk of tipping. The frame tilt is fully maintained on both sides and the tilt cylinders are fitted with locking blocks as standard.

Wear-free plain bearing guidance of the cutting unit suspended in the centre of gravity. Bolted cutting units with 3 mm base shell ensure maximum stability of the cutting unit.

The vine trimmer type WR has individually adjustable side cutting units (also electrically adjustable on request) with separate collision safety devices. The frame can be used universally.